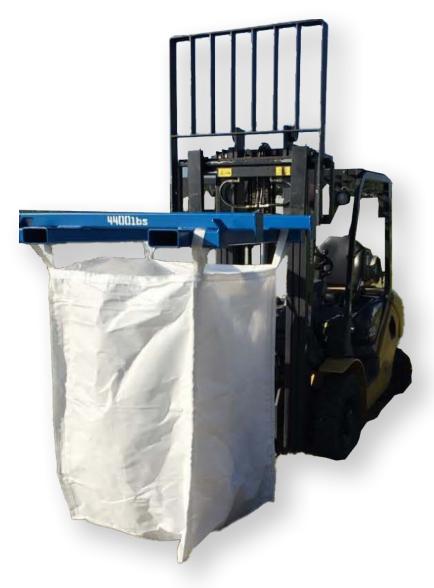

## SOURCE ENGINEERING'S SUPER SACK LIFTER

ASME BTH-1: Design Category B, Service Class 0, 4,400 lbs capacity

## SACK LIFTER FORKLIFT ATTACHMENT

Sack lifters are designed with safety in mind. It allows a single lift operator to safely attach the sack to the sack lifter attachment. Built to safely accommodate stationary or dynamic unloading systems. Reduces loop abrasions allowing for extended use of sacks.

- SINGLE OPERATOR
- REDUCES LOOP ABRASIONS
- TIME SAVING
- EASILY ADAPTED TO UNLOADING SYSTEMS
- ASME BTH-1: DESIGN CATEGORY B, SERVICE CLASS 0
- 4,400 LBS CAPACITY

The Source Engineering Team would like to *thank you* for your continued support.