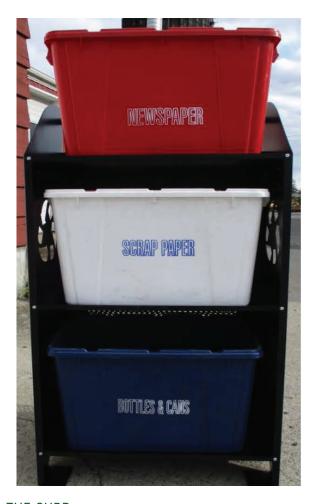

## SOURCE ENGINEERING'S RECYCLING BIN CART

Heavy Duty: Designed to support three bins.

## ONE TRIP TO THE CURB.

Source Engineering LLC has the capability of welding and assembling a cart that would provide a solution to increasing the organization of placing curb side recycling bins. A three-shelf cart that will hold all three city bins for recycling - plastic - paper - cardboard.

## CONTACT KENNY DICKINSON

(360) 289-7881 www.source.engineering info@source.engineering

**HEAVY DUTY** MADE FROM GALVANIZED STEEL 56-1/2" HEIGHT TIME SAVING ONE TRIP TO THE CURB **DESIGNED TO FIT SANITATION COMPANY BINS** 