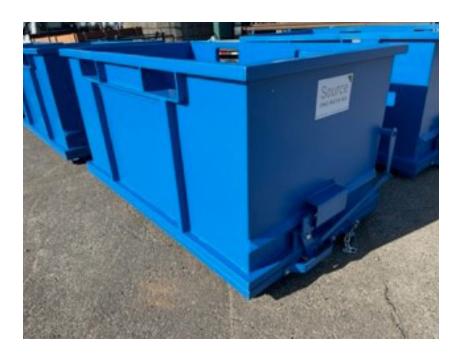

## **DUMP BIN**

Custom Built to meet your needs

- Bottom release dump bin
- Capacity 3.5 cu. yd
- Fork pocket lift from the top
- Mechanical release from the bottom
- Optional telehandler attachment. Casters Cart
- Painted with Ser Kem Paint

- Stackable
- Option: Lifting eye's for slings for cranes and boom lifts on construction site's
- Load capacity: 2,000 lbs

The Source Engineering Team would like to *thank you* for your continued support.