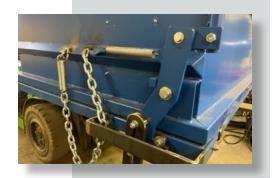

## **DUMP BIN**

Custom Built to meet your needs

- Bottom release dump bin
- Capacity 3.5 cu. yd
- Fork pocket lift from the top
- Mechanical release from the bottom
- Optional telehandler attachment. Casters Cart
- Painted with Ser Kem Paint

- Stackable
- Option: Lifting eye's for slings for cranes and boom lifts on construction site's
- Load capacity: 2,000 lbs

The Source Engineering Team would like to *thank you* for your continued support.