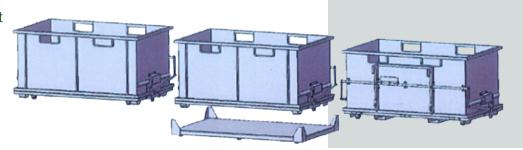

## **DUMP BIN**

Custom Built to meet your needs

- Bottom release dump bin
- Capacity 3.5 cu. yd
- Fork pocket lift from the top
- Mechanical release from the bottom
- Optional telehandler attachment. Casters Cart
- Painted with Ser Kem Paint

- Stackable
- Option: Lifting eye's for slings for cranes and boom lifts on construction site's
- Load capacity: 2,000 lbs

The Source Engineering Team would like to *thank you* for your continued support.