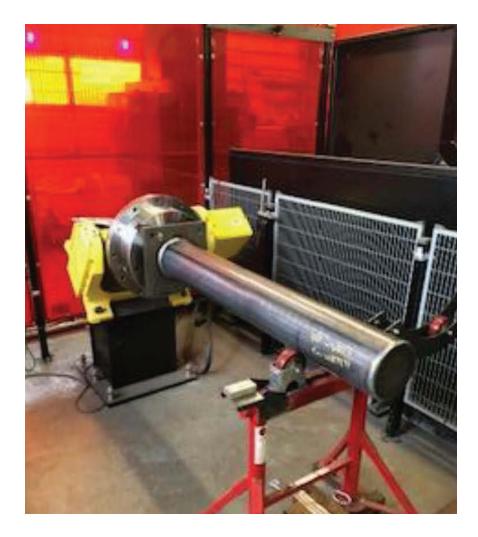

## REDUCED FLEX TOLERANCE

Source Engineering LLC has the capability of robotically welding bollards in minimum 50-unit production runs. Rubber pad will be added in the install kit to reduce flex tolerance. Only 6-inch size will be offered as an upscale package for a complete and easy install.