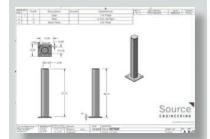

LARGER, MORE DURABLE SUPPORT PLATE

EXTRA STRENGTH 6" SIZE 48-3/4" HEIGHTS

EQUIPMENT PROTECTION

POWDER COATED
\$399

The Source Engineering Team would like to *thank you* for your continued support. We are grateful to be a part of the solution that supports healthy and safe work environments. SOURCE ENGINEERING is a proud member of the Lynden Door Family of Companies.