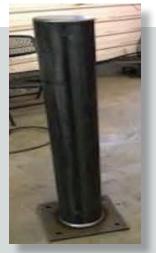

LARGER, MORE DURABLE SUPPORT PLATE

EXTRA STRENGTH 6" SIZE 48-3/4" HEIGHTS

EQUIPMENT PROTECTION

POWDER COATED
\$399

The Source Engineering Team would like to *thank you* for your continued support. We are grateful to be a part of the solution that supports healthy and safe work environments. SOURCE ENGINEERING is a proud member of the Lynden Door Family of Companies.